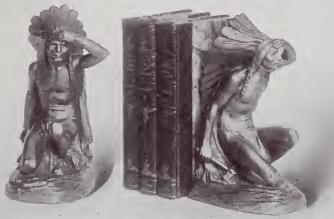

#### BRONZE

Price \$9.00 Pair

"CUPID AND PSYCHE" BOOK ENDS BY JOHNSON

NO. 401

HEIGHT 71/2" WIDTH 6" DEPTH 33/4"

Price \$8.00 Pair

"INDIAN" BOOK ENDS NO. 405 HEIGHT 8" WIDTH 7" DEPTH 334"

THE TOILER" BOOK ENDS Price \$6.00 Pair